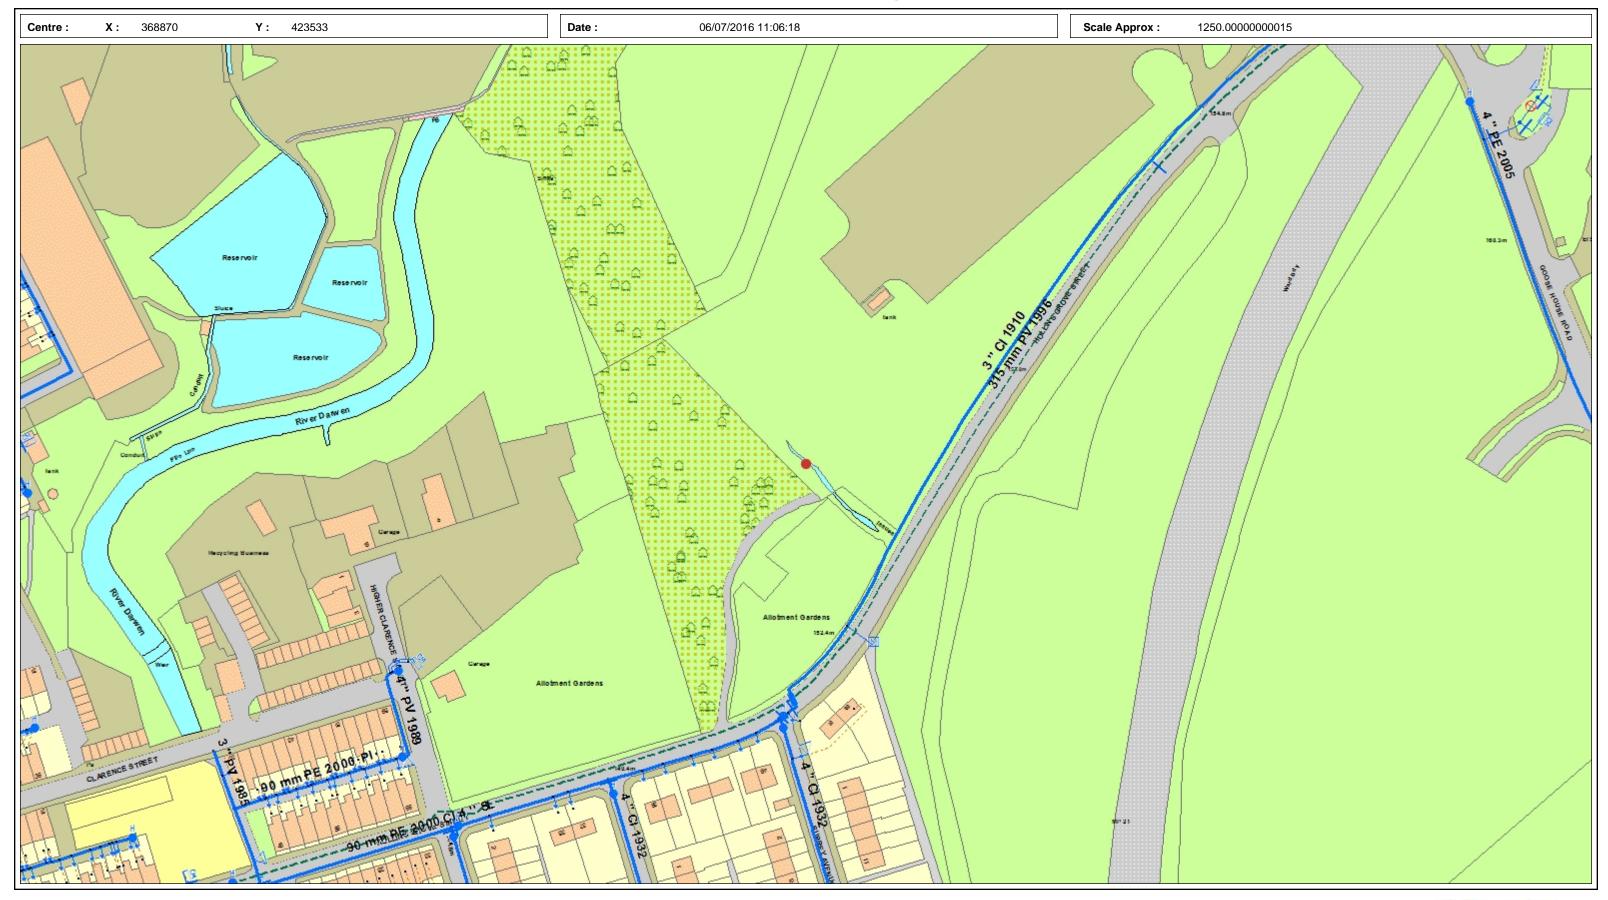

## UU Maps for Safe Dig

## Extract from maps of United Utilities' Underground Assets

The position of the underground apparatus shown on this plan is approximate only and is given in accordance with the best information currently available. The actual positions may be different from those shown on the plan and private service pipes may be shown by a blue broken line. United Utilities Water will not accept liability for any damage caused by the actual position being different from those shown.